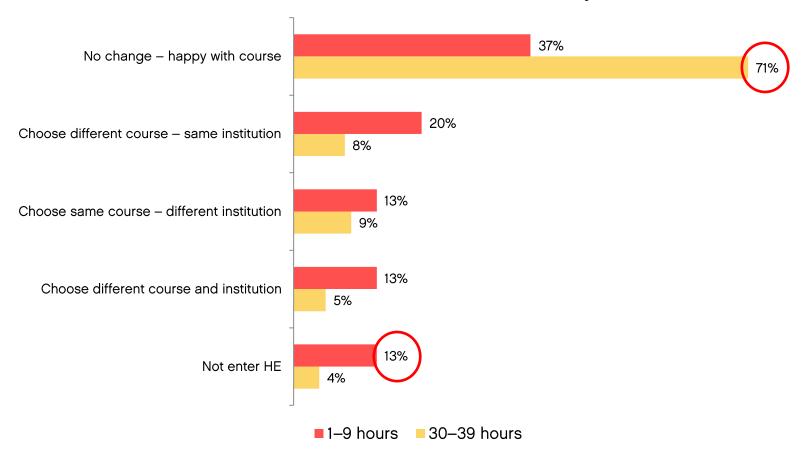

# ...and there is increasing evidence that greater workload is what students are looking for

#### Whether would have chosen another course - by workload