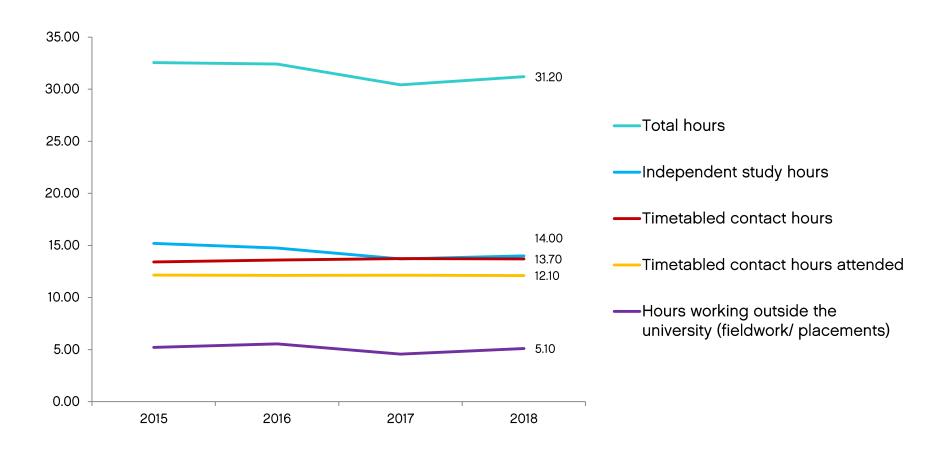

## Overall workload is beginning to increase, driven by timetabled classes and fieldwork/ placements....

#### Total workload hours in an average week