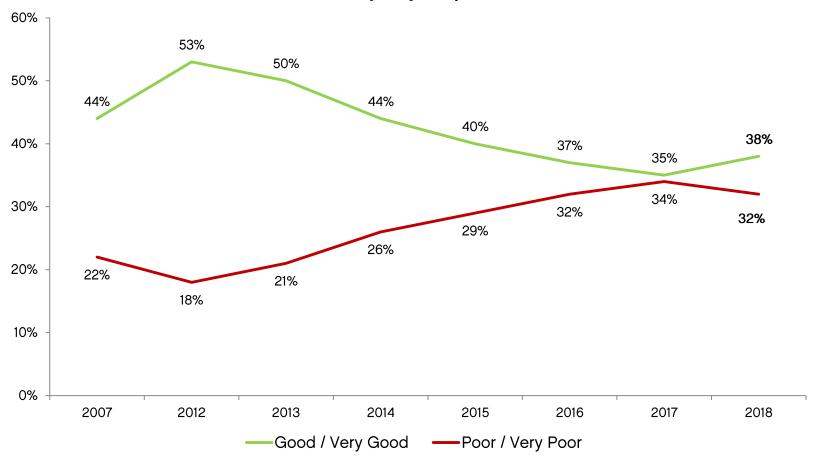

# Perceptions of value for money have improved significantly

#### Value for money of your present course