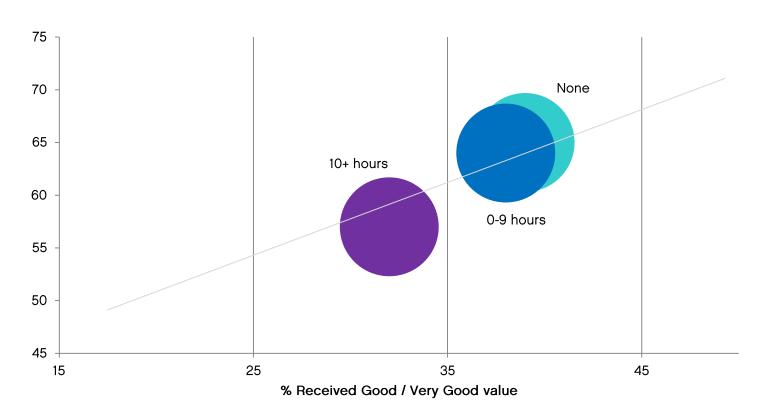

### There are also concerns about the experience of students who spend large amounts of time in paid employment

% Learned a lot

#### Hours spent working for pay