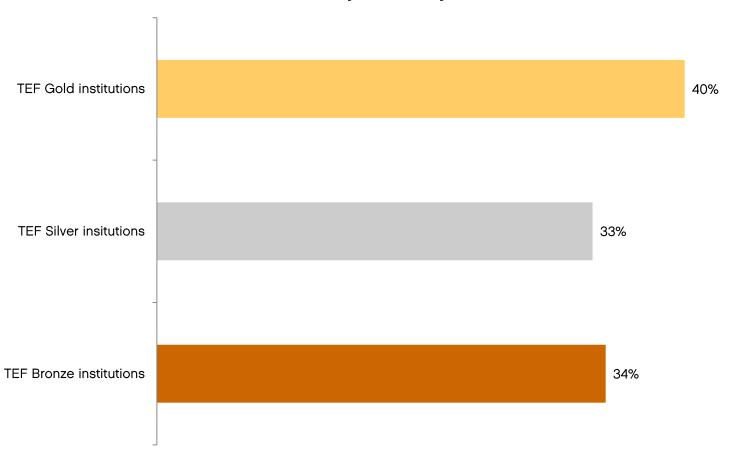

# Students at TEF Gold-rated institutions are more likely to perceive good value

Value for money 2018 - by TEF award