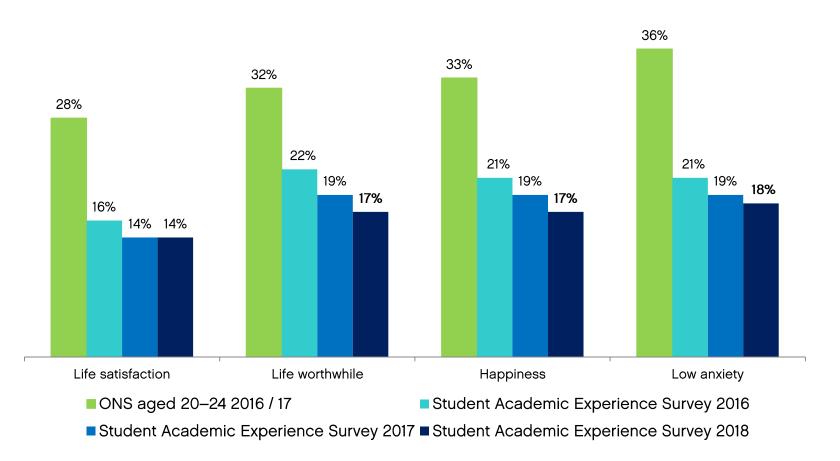

# Student wellbeing has continued to decline – falling significantly in three out of four measures

#### Comparison of key measures