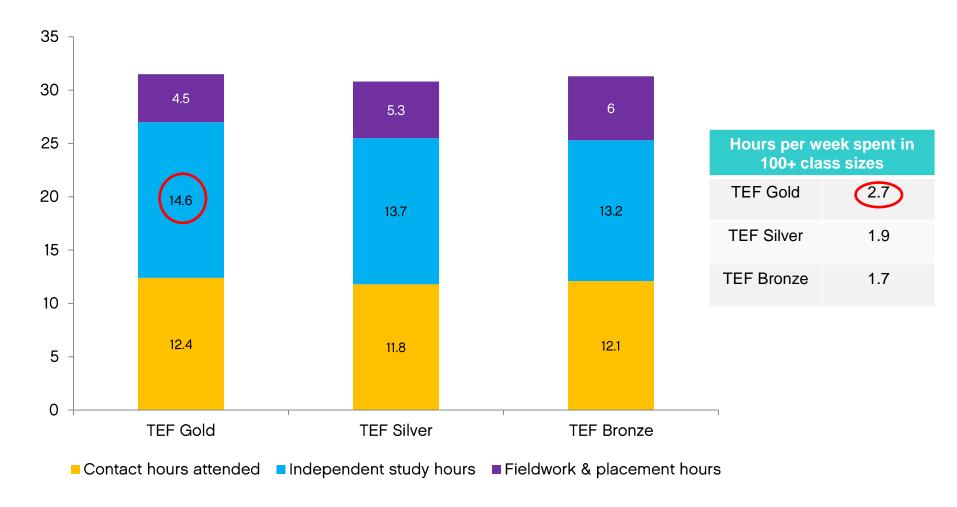

### Students at TEF gold-rated institutions report highest levels of workload, but class sizes are largest