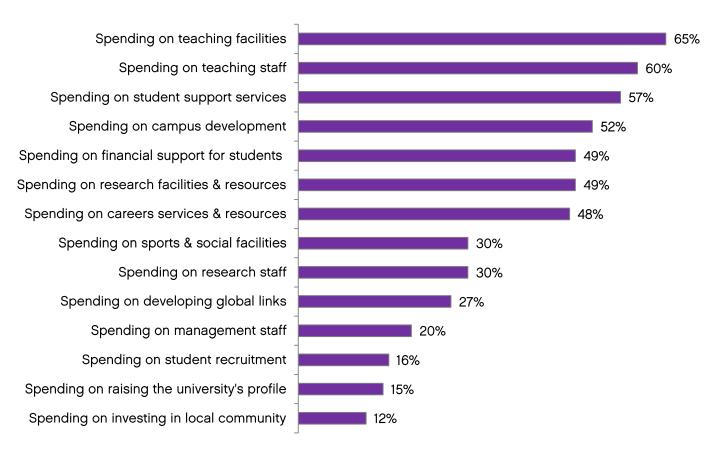

#### Which areas of university spend are the most reasonable use of tuition fees?