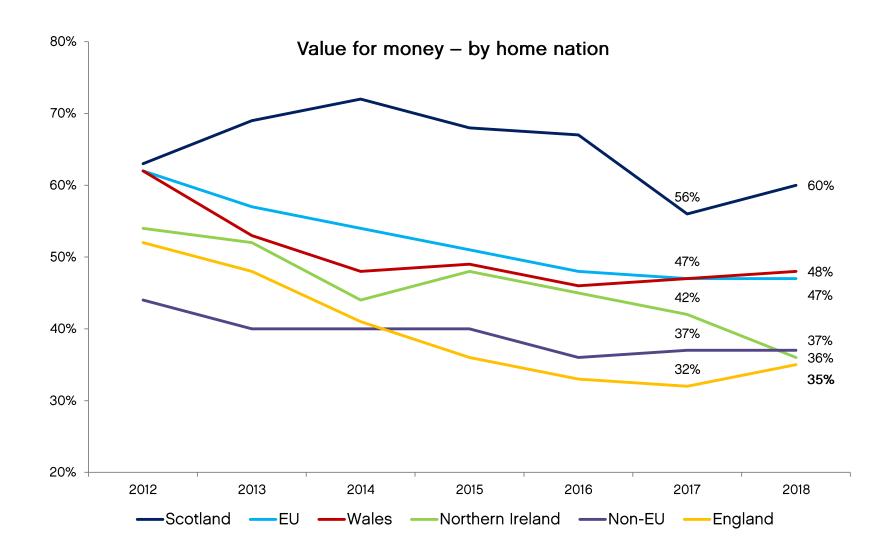

#### \*AdvanceHE



# 2018 Student Academic Experience Survey

Jonathan Neves & Nick Hillman



# Perceptions of value for money have improved significantly

#### Value for money of your present course







#### Driven by a strong increase among students from England







# Students at TEF Gold-rated institutions are more likely to perceive good value

Value for money 2018 - by TEF award







## Quality drives good value perceptions / poor value is more likely to be linked to cost







#### Students are looking for evidence that tuition fees contribute to investment in teaching, support and campus development

#### Which areas of university spend are the most reasonable use of tuition fees?







#### Overall the large majority of students are happy with their course and/or institution – as well as their choice to enter HE







## Overall workload is beginning to increase, driven by timetabled classes and fieldwork/ placements....

#### Total workload hours in an average week







# ...and there is increasing evidence that greater workload is