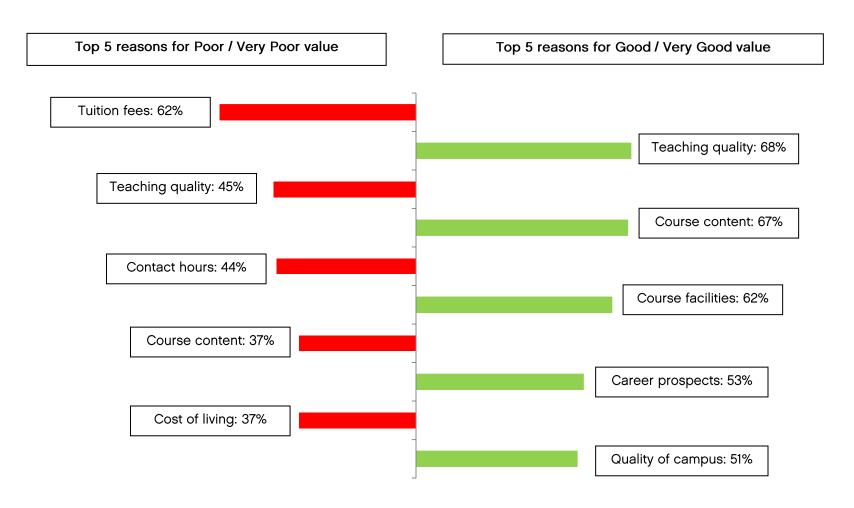

## Quality drives good value perceptions / poor value is more likely to be linked to cost

#### Students are looking for evidence that tuition fees contribute to investment in teaching, support and campus development