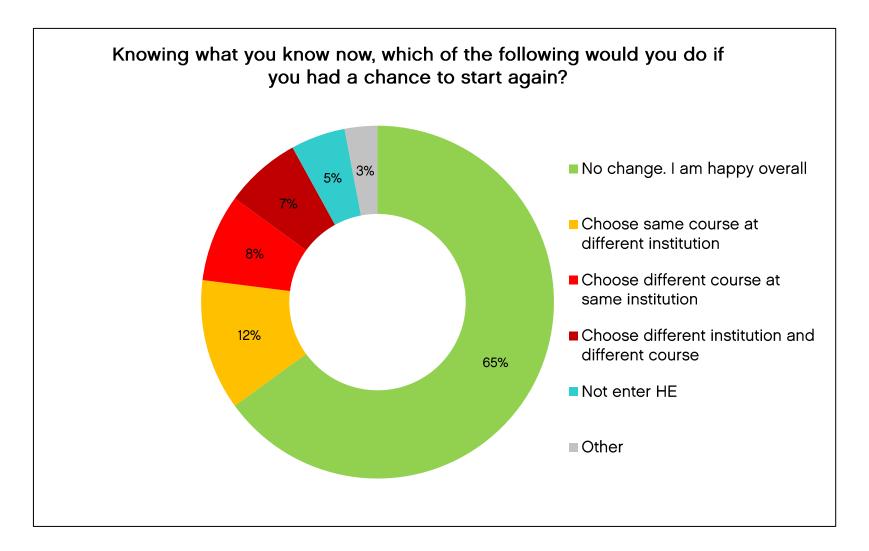

#### Overall the large majority of students are happy with their course and/or institution – as well as their choice to enter HE