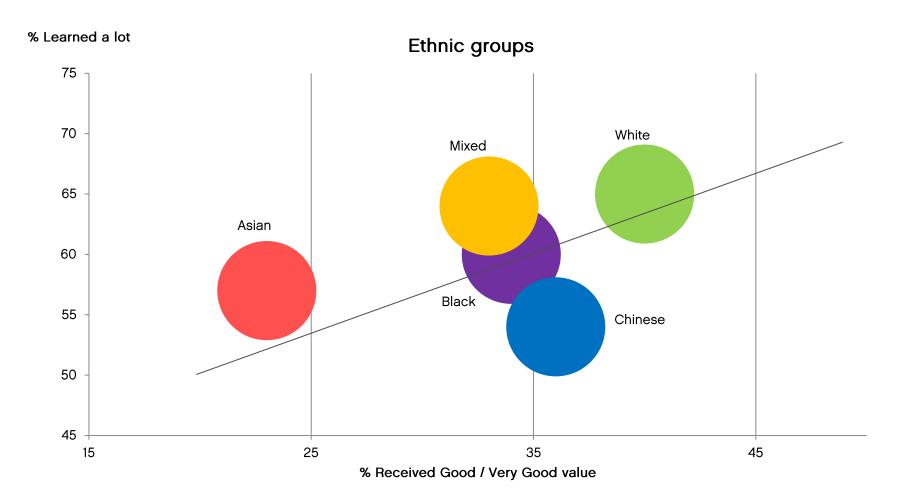

### The experience of UK domiciled students of Asian ethnicity is often less than satisfactory