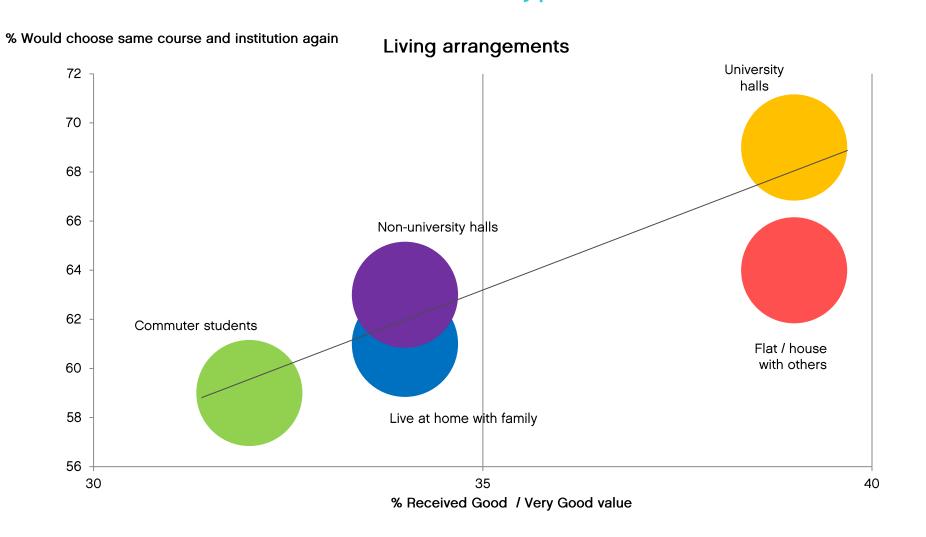

### Some elements of the student experience are also affected by where students live - and the type of accommodation